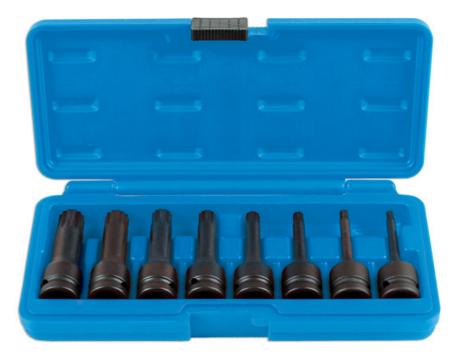

## Long Impact Tamperproof Spline Socket Bit Set 1/2"D

A set of long tamperproof impact Spline socket bits in a range of sizes from M5 to M18. The generous 78mm depth gives better access to hard-to-reach fixings that cannot be adjusted with a conventional set. Heavy-duty bits manufactured from chrome molybdenum for strength and durability with a black phosphate finish for improved corrosion resistance. Supplied in a fitted blow-mould storage case to keep the bits safe and organised.

## **Additional Information**

- 1/2"D x tamperproof socket bits x 78mm long: M5, M6, M8, M10, M12, M14, M16 and M18.
- · Longer length ideal for accessing deep-seated fasteners.
- · Impact quality chrome molybdenum with anti-corrosion black phosphate finish.
- · Supplied in a blow mould storage case.
- · Standard set also available. Please see Laser Part No. 5273.