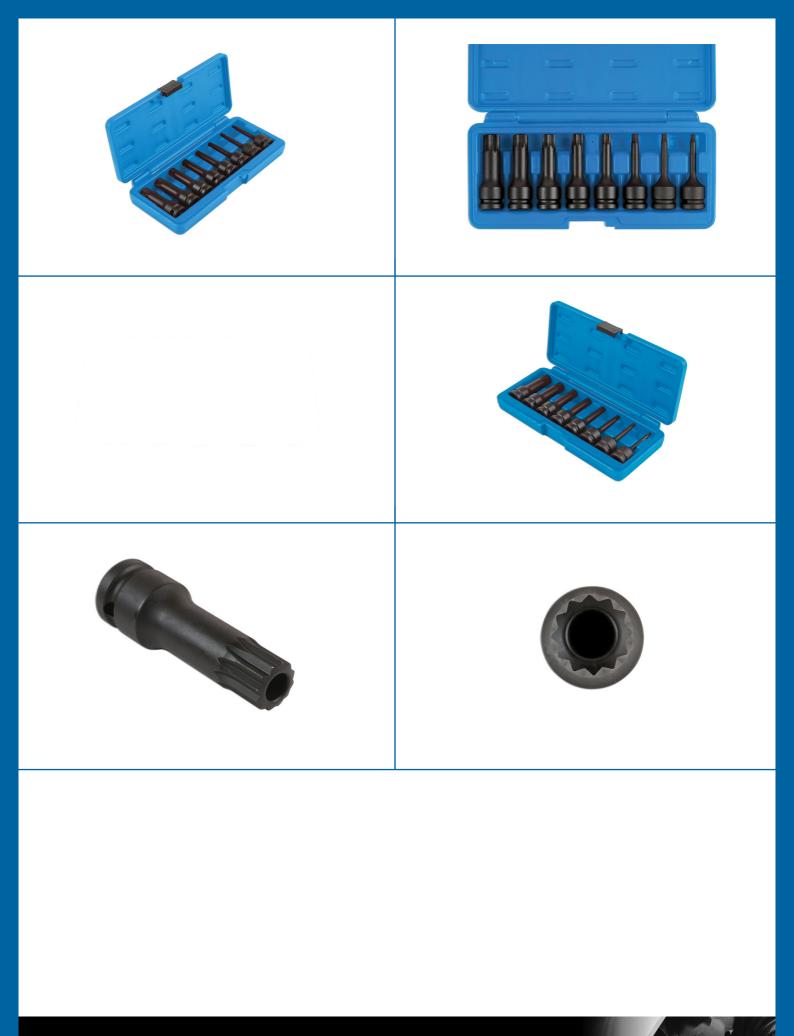

## Long Impact Tamperproof Spline Socket Bit Set 1/2"D

A set of long tamperproof impact Spline socket bits in a range of sizes from M5 to M18. The generous 78mm depth gives better access to hard-to-reach fixings that cannot be adjusted with a conventional set. Heavy-duty bits manufactured from chrome molybdenum for strength and durability with a black phosphate finish for improved corrosion resistance. Supplied in a fitted blow-mould storage case to keep the bits safe and organised.

## **Additional Information**

- 1/2"D x tamperproof socket bits x 78mm long: M5, M6, M8, M10, M12, M14, M16 and M18.
- · Longer length ideal for accessing deep-seated fasteners.
- · Impact quality chrome molybdenum with anti-corrosion black phosphate finish.
- · Supplied in a blow mould storage case.
- · Standard set also available. Please see Laser Part No. 5273.